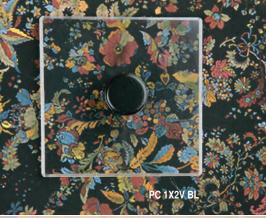

# Concealed Fixing Accessories on subtle clear plastic plates

The Perception CFX range of concealed fixing electrical wiring accessories with snap-on clear front plates, are cleverly designed to insert your own wall paper or alternatively the supplied template can be painted, thereby blending discreetly into the interior decor.

- Clear plate blends into décor Concealed fixing
- Accommodates your own choice of wall covering
- A cutting template is supplied with each electrical accessory
- Grid Fix and Eurofix options also available (see separate GRID-IT and EuroFix sections)