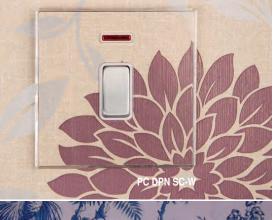

# Concealed Fixing Accessories on subtle clear plastic plates

The Perception CFX range of concealed fixing electrical wiring accessories with snap-on clear front plates, are cleverly designed to insert your own wall paper or alternatively the supplied template can be painted, thereby blending discreetly into the interior decor.

- Clear plate blends into décor Concealed fixing
- Accommodates your own choice of wall covering
- A cutting template is supplied with each electrical accessory
- Grid Fix and Eurofix options also available (see separate GRID-IT and EuroFix sections)