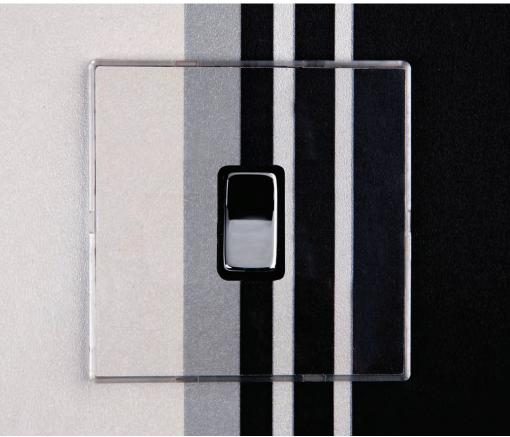

# Concealed Fixing Accessories on subtle clear plastic plates

The Perception CFX range of concealed fixing electrical wiring accessories with snap-on clear front plates, are cleverly designed to insert your own wall paper or alternatively the supplied template can be painted, thereby blending discreetly into the interior decor.

- Clear plate blends into décor Concealed fixing
- Accommodates your own choice of wall covering
- A cutting template is supplied with each electrical accessory
- Grid Fix and Eurofix options also available (see separate GRID-IT and EuroFix sections)