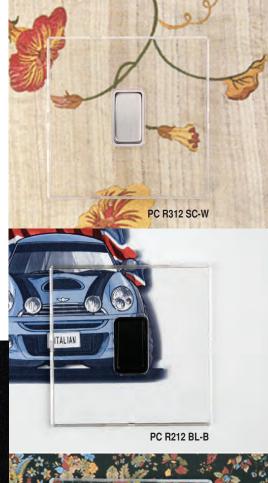

# Concealed Fixing Accessories on subtle clear plastic plates

The Perception CFX range of concealed fixing electrical wiring accessories with snap-on clear front plates, are cleverly designed to insert your own wall paper or alternatively the supplied template can be painted, thereby blending discreetly into the interior decor.

- Clear plate blends into décor Concealed fixing
- Accommodates your own choice of wall covering
- A cutting template is supplied with each electrical accessory
- Grid Fix and Eurofix options also available (see separate GRID-IT and EuroFix sections)