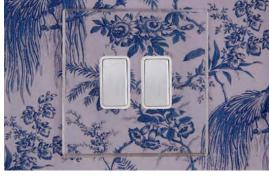

# Concealed Fixing Accessories on subtle clear plastic plates

The Perception CFX range of concealed fixing electrical wiring accessories with snap-on clear front plates, are cleverly designed to insert your own wall paper or alternatively the supplied template can be painted, thereby blending discreetly into the interior decor.

- Clear plate blends into décor Concealed fixing
- Accommodates your own choice of wall covering
- A cutting template is supplied with each electrical accessory
- Grid Fix and Eurofix options also available (see separate GRID-IT and EuroFix sections)

Using a spare piece of wall covering that matches the pattern exactly, carefully cut out the shape of the front plate using the template supplied.

Plate **Dimensions** 

236

CFX is a Registered Trade Mark No. 2398667