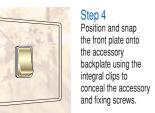

### Step 1

Step 3

Place the cut out

piece of wallpaper

into the back of the

clear front plate.

Having applied the desired wall covering and cut away from the wall box aperture, insert and fix the accessory using the two screws supplied.