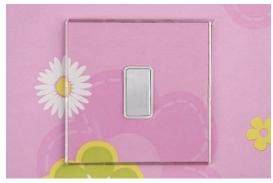

# Concealed Fixing Accessories on subtle clear plastic plates

The Perception CFX range of concealed fixing electrical wiring accessories with snap-on clear front plates, are cleverly designed to insert your own wall paper or alternatively the supplied template can be painted, thereby blending discreetly into the interior decor.

- Clear plate blends into décor Concealed fixing
- Accommodates your own choice of wall covering
- A cutting template is supplied with each electrical accessory
- Grid Fix and Eurofix options also available (see separate GRID-IT and EuroFix sections)

Using a spare piece of wall covering that matches the pattern exactly, carefully cut out the shape of the front plate using the template supplied.

Plate **Dimensions** 

236

CFX is a Registered Trade Mark No. 2398667