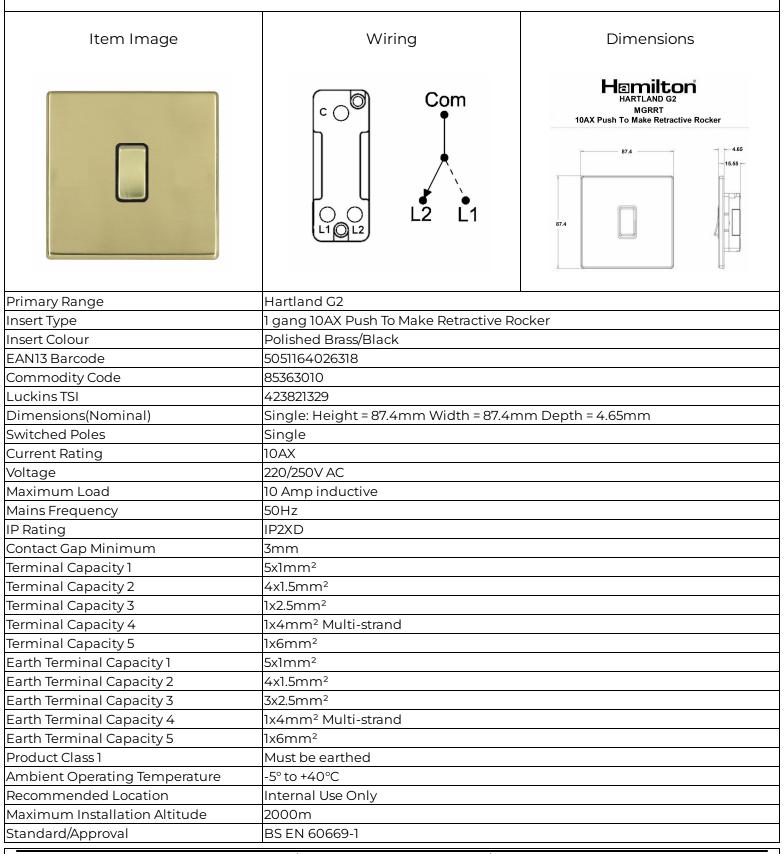

 $7G21RRTPB-B-Hartland\ G2\ Polished\ Brass\ 1\ gang\ 10AX\ Push\ To\ Make/Push\ to\ Break\ Retractive\ Rocker\ Polished\ Brass/Black\ Polished\ Polished$