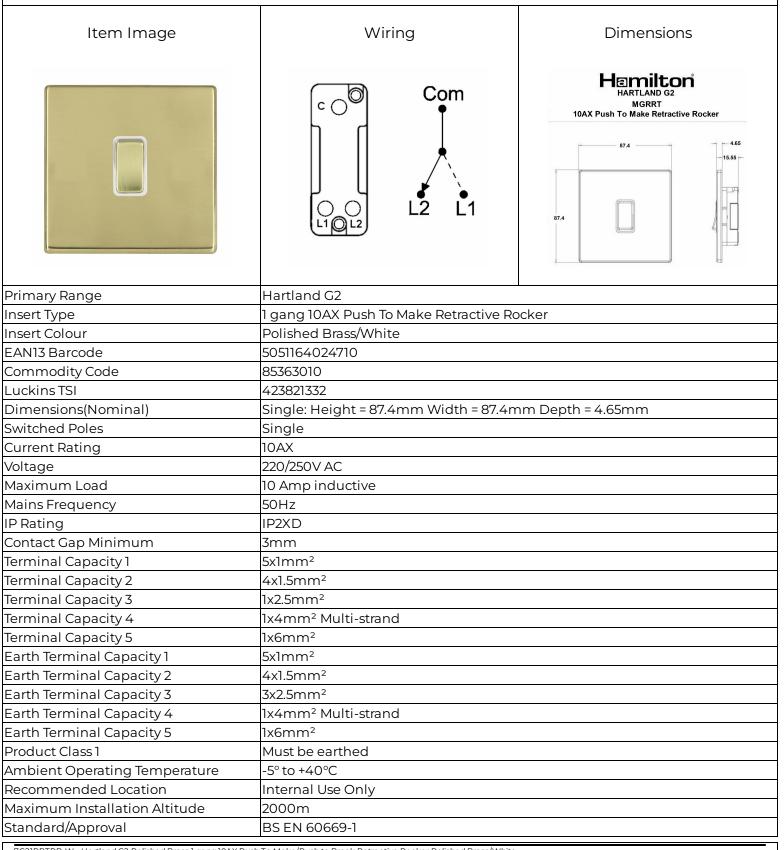

7G21RRTPB-W - Hartland G2 Polished Brass 1 gang 10AX Push To Make/Push to Break Retractive Rocker Polished Brass/White