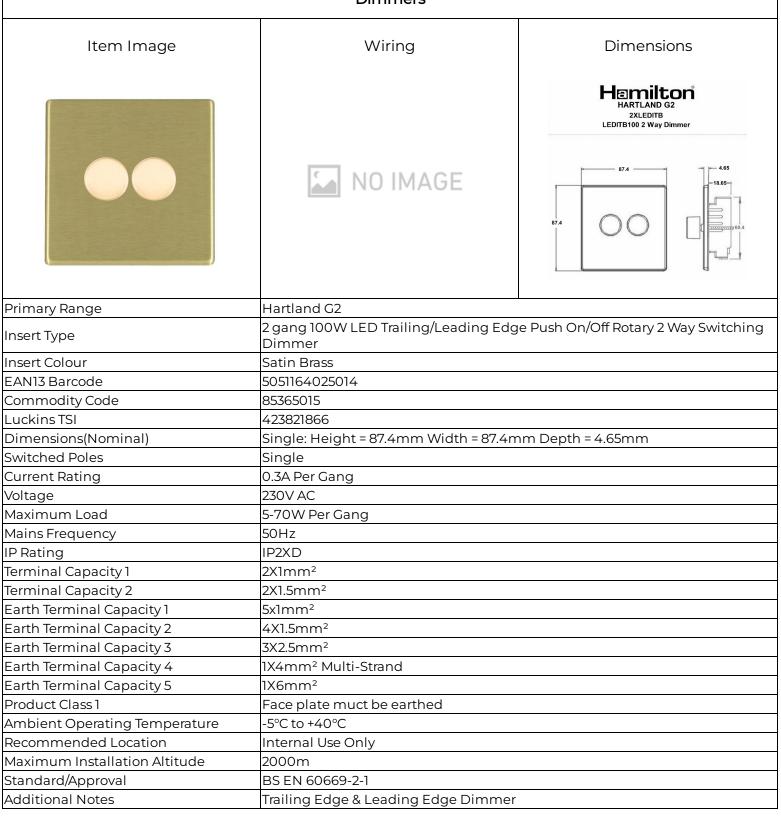

## **7G222XLEDITB100**

Hartland G2 | HARTLAND G2 RANGE | LED Trailing/Leading Edge Push On/Off Rotary 2 Way Switching Dimmers

## 7G222XLEDITB100

Decorative Wiring Accessories • Smart Lighting Control • Wireless Audio

| Hartland G2   HARTLAND G2 RANGE   LED Trailing/Leading Edge Push On/Off Rotary 2 Way Switching Dimmers                                                                                                                                                                                                                 |                                                                                                               |                                                                                                                                                                                 |
|------------------------------------------------------------------------------------------------------------------------------------------------------------------------------------------------------------------------------------------------------------------------------------------------------------------------|---------------------------------------------------------------------------------------------------------------|---------------------------------------------------------------------------------------------------------------------------------------------------------------------------------|
| All products listed conform to current<br>British or European standard and the<br>product information is correct at the<br>time of going to press.                                                                                                                                                                     | All accessories are manufactured<br>under an accredited BS EN ISO 9001 :<br>2015 Quality Management System.   | It is the policy of the company to improve products as part of our development programme. Therefore, we reserve the right to alter designs and dimensions without prior notice. |
| Illustrations and diagrams are reproduced within the limitations of reproduction and printing process and are not binding.                                                                                                                                                                                             | Due to manufacturing processes we cannot guarantee an exact colour match and shadings of of certain finishes. | Correct as at 27 April 2022 04:04 PM<br>E&OE                                                                                                                                    |
| R Hamilton & Co Ltd, Unit 10 Carrick Business Centre, 4-5 Bonville Road, Brislington, Bristol, BS4 5NZ T: +44 (0)1747 860088 E: info@hamilton-litestat.com www.hamilton-litestat.com Registered Office 1 Rushmills, Bedford Road, Northampton NN4 7YB Registered in London No. 941624 VAT Registration No. 222 6607 84 |                                                                                                               | Listed in *Trimble product selector                                                                                                                                             |

7G222XLEDITB100 - Hartland G2 Satin Brass 2g 100W LED 2 Way Push On/Off Rotary Dimmer Satin Brass