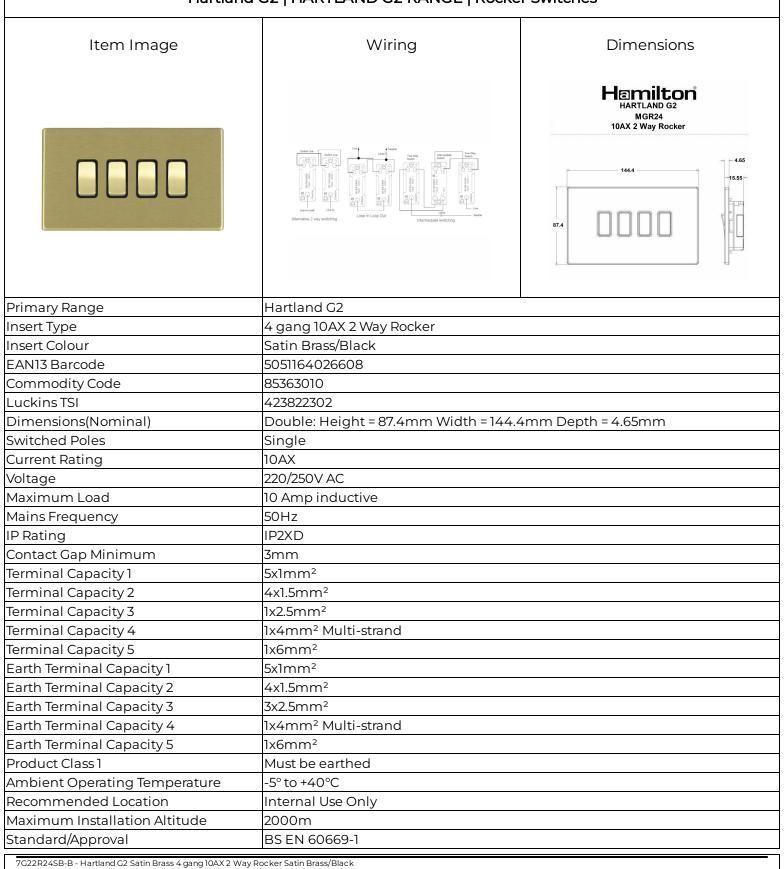

## making connections beautifully

Decorative Wiring Accessories • Smart Lighting Control • Wireless Audio

## 7G22R24SB-B Hartland G2 | HARTLAND G2 RANGE | Rocker Switches





## Decorative Wiring Accessories • Smart Lighting Control • Wireless Audio

| <u>7G22R24SB-B</u>                                                                                                                                                                                                                                                |                                                                                                               |