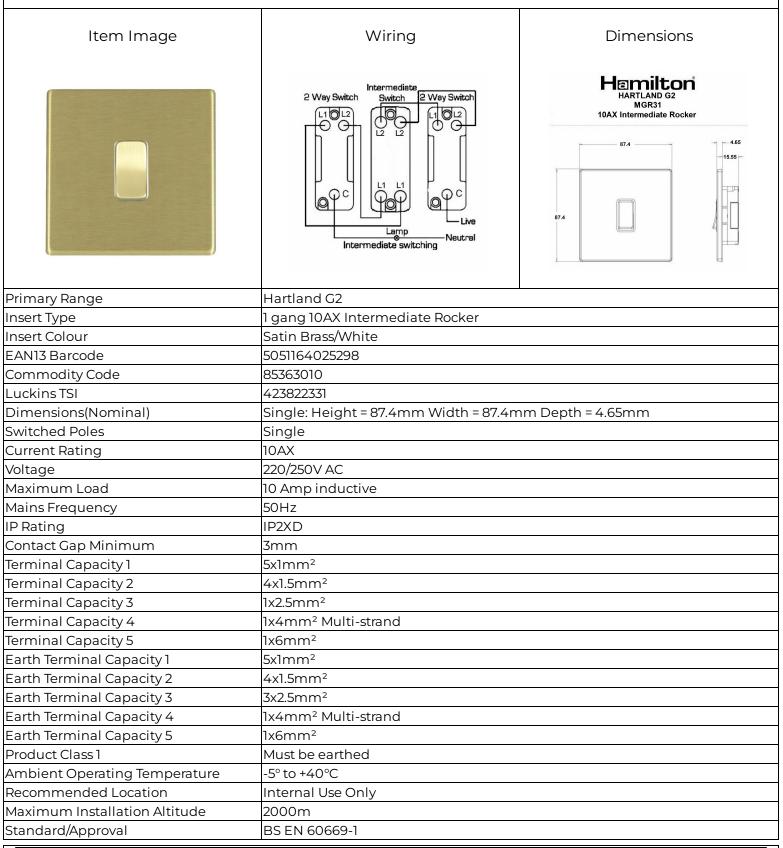

### 7G22R31SB-W

### Hartland G2 | HARTLAND G2 RANGE | Rocker Switches

Decorative Wiring Accessories • Smart Lighting Control • Wireless Audio

# 7G22R31SB-W

### Hartland G2 | HARTLAND G2 RANGE | Rocker Switches

| Traitiana de   Traiti Baite de Traitide   Trocher Switches                                                                                                                                                                                            |                                                                                                               |                                                                                                                                                                                               |
|-------------------------------------------------------------------------------------------------------------------------------------------------------------------------------------------------------------------------------------------------------|---------------------------------------------------------------------------------------------------------------|-----------------------------------------------------------------------------------------------------------------------------------------------------------------------------------------------|
| All products listed conform to current<br>British or European standard and the<br>product information is correct at the<br>time of going to press.                                                                                                    | All accessories are manufactured<br>under an accredited BS EN ISO 9001 :<br>2015 Quality Management System.   | It is the policy of the company to improve products as part of our development programme. Therefore, we reserve the right to alter designs and dimensions without prior notice.               |
| Illustrations and diagrams are reproduced within the limitations of reproduction and printing process and are not binding.                                                                                                                            | Due to manufacturing processes we cannot guarantee an exact colour match and shadings of of certain finishes. | Correct as at 28 April 2022 01:52 PM<br>E&OE                                                                                                                                                  |
| R Hamilton & Co Ltd, Unit 10 Carrick Business Centre, 4-5 Bonville Road, Brislington, Bristol, BS4 5NZ T: +44 (0)1747 860088 E: info@hamilton-litestat.com www.hamilton-litestat.com Registered Office 1 Rushmills, Bedford Road, Northampton NN4 7YB |                                                                                                               | Listed in \$\timble \text{primble} \text{product} \text{product} \text{Solesctor} \text{Data product} \text{Solesctor} \text{Solesctor} \text{Data product} \text{Solesctor} \text{Solesctor} |

Registered in London No. 941624 VAT Registration No. 222 6607 84

7G22R31SB-W - Hartland G2 Satin Brass 1 gang 10AX Intermediate Rocker Satin Brass/White