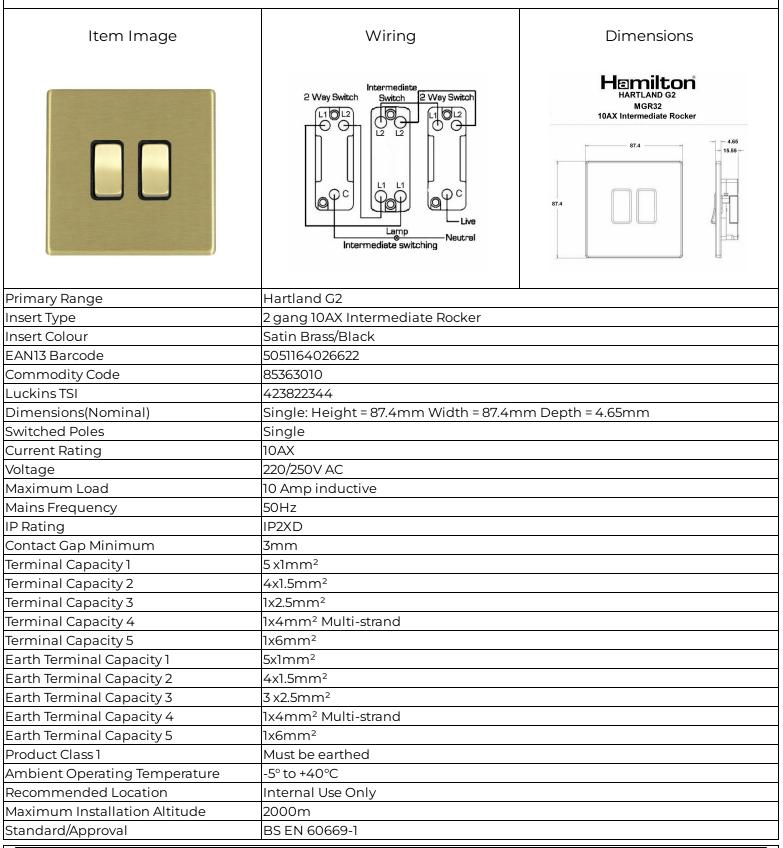

### 7G22R32SB-B

| Hartland G2   HARTLAND G2 RANGE   Rocker Switches                                                                                                                                                                                                                                                                      |                                                                                                               |                                                                                                                                                                                                                                                                                                                                                                                                                                                                                                                                                                                                                                                                                                                                                                                                                                                                                                                                                                                                                                                                                                                                                                                                                                                                                                                                                                                                                                                                                                                                                                                                                                                                                                                                                                                                                                                                                                                                                                                                                                                                                                                                |
|------------------------------------------------------------------------------------------------------------------------------------------------------------------------------------------------------------------------------------------------------------------------------------------------------------------------|---------------------------------------------------------------------------------------------------------------|--------------------------------------------------------------------------------------------------------------------------------------------------------------------------------------------------------------------------------------------------------------------------------------------------------------------------------------------------------------------------------------------------------------------------------------------------------------------------------------------------------------------------------------------------------------------------------------------------------------------------------------------------------------------------------------------------------------------------------------------------------------------------------------------------------------------------------------------------------------------------------------------------------------------------------------------------------------------------------------------------------------------------------------------------------------------------------------------------------------------------------------------------------------------------------------------------------------------------------------------------------------------------------------------------------------------------------------------------------------------------------------------------------------------------------------------------------------------------------------------------------------------------------------------------------------------------------------------------------------------------------------------------------------------------------------------------------------------------------------------------------------------------------------------------------------------------------------------------------------------------------------------------------------------------------------------------------------------------------------------------------------------------------------------------------------------------------------------------------------------------------|
| All products listed conform to current<br>British or European standard and the<br>product information is correct at the<br>time of going to press.                                                                                                                                                                     | All accessories are manufactured<br>under an accredited BS EN ISO 9001 :<br>2015 Quality Management System.   | It is the policy of the company to improve products as part of our development programme. Therefore, we reserve the right to alter designs and dimensions without prior notice.                                                                                                                                                                                                                                                                                                                                                                                                                                                                                                                                                                                                                                                                                                                                                                                                                                                                                                                                                                                                                                                                                                                                                                                                                                                                                                                                                                                                                                                                                                                                                                                                                                                                                                                                                                                                                                                                                                                                                |
| Illustrations and diagrams are reproduced within the limitations of reproduction and printing process and are not binding.                                                                                                                                                                                             | Due to manufacturing processes we cannot guarantee an exact colour match and shadings of of certain finishes. | Correct as at 28 April 2022 01:50 PM<br>E&OE                                                                                                                                                                                                                                                                                                                                                                                                                                                                                                                                                                                                                                                                                                                                                                                                                                                                                                                                                                                                                                                                                                                                                                                                                                                                                                                                                                                                                                                                                                                                                                                                                                                                                                                                                                                                                                                                                                                                                                                                                                                                                   |
| R Hamilton & Co Ltd, Unit 10 Carrick Business Centre, 4-5 Bonville Road, Brislington, Bristol, BS4 5NZ T: +44 (0)1747 860088 E: info@hamilton-litestat.com www.hamilton-litestat.com Registered Office 1 Rushmills, Bedford Road, Northampton NN4 7YB Registered in London No. 941624 VAT Registration No. 222 6607 84 |                                                                                                               | Listed in National product Selector Sel |

7G22R32SB-B - Hartland G2 Satin Brass 2 gang 10AX Intermediate Rocker Satin Brass/Black