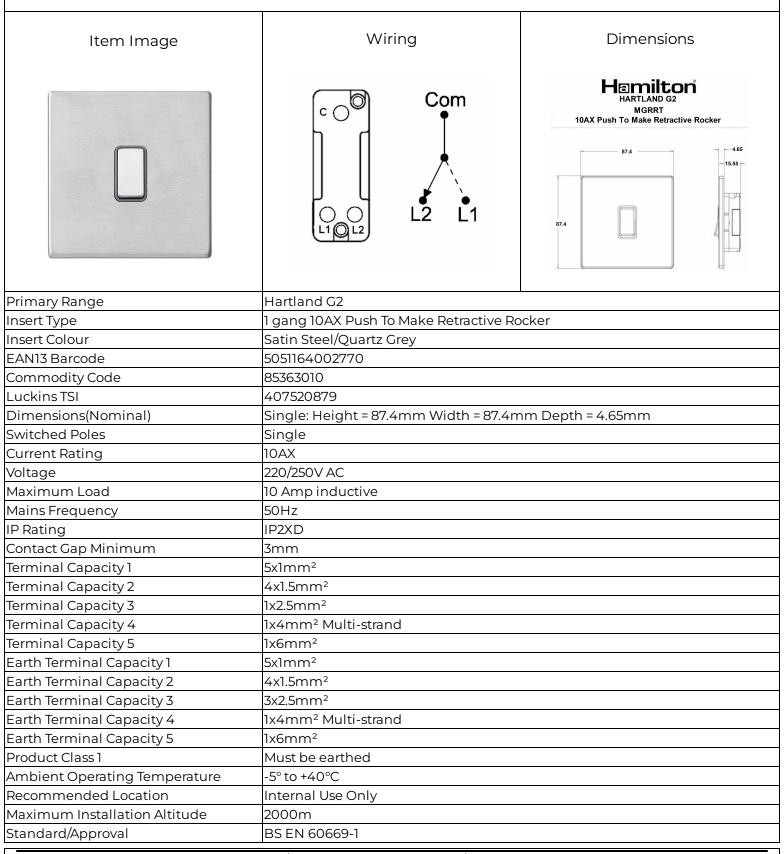

7G24RRTSS-QG - Hartland G2 Satin Steel 1 gang 10AX Push To Make/Push to Break Retractive Rocker Satin Steel/Quartz Grey

| 7G24RRTSS-QG                                                                                                                                                                                                                                                      |                                                                                                               |                                                                                                                                                                                 |
|-------------------------------------------------------------------------------------------------------------------------------------------------------------------------------------------------------------------------------------------------------------------|---------------------------------------------------------------------------------------------------------------|---------------------------------------------------------------------------------------------------------------------------------------------------------------------------------|
| Hartland G2   HARTLAND G2 RANGE   Rocker Switches                                                                                                                                                                                                                 |                                                                                                               |                                                                                                                                                                                 |
| All products listed conform to current<br>British or European standard and the<br>product information is correct at the<br>time of going to press.                                                                                                                | All accessories are manufactured<br>under an accredited BS EN ISO 9001 :<br>2015 Quality Management System.   | It is the policy of the company to improve products as part of our development programme. Therefore, we reserve the right to alter designs and dimensions without prior notice. |
| Illustrations and diagrams are reproduced within the limitations of reproduction and printing process and are not binding.                                                                                                                                        | Due to manufacturing processes we cannot guarantee an exact colour match and shadings of of certain finishes. | Correct as at 28 April 2022 03:49 PM<br>E&OE                                                                                                                                    |
| R Hamilton & Co Ltd, Unit 10 Carrick Business Centre, 4-5 Bonville Road,<br>Brislington, Bristol, BS4 5NZ<br>T: +44 (0)1747 860088<br>E: info@hamilton-litestat.com www.hamilton-litestat.com<br>Registered Office 1 Rushmills, Bedford Road, Northampton NN4 7YB |                                                                                                               | Listed in Trimble product Selector Commercial Accounts                                                                                                                          |