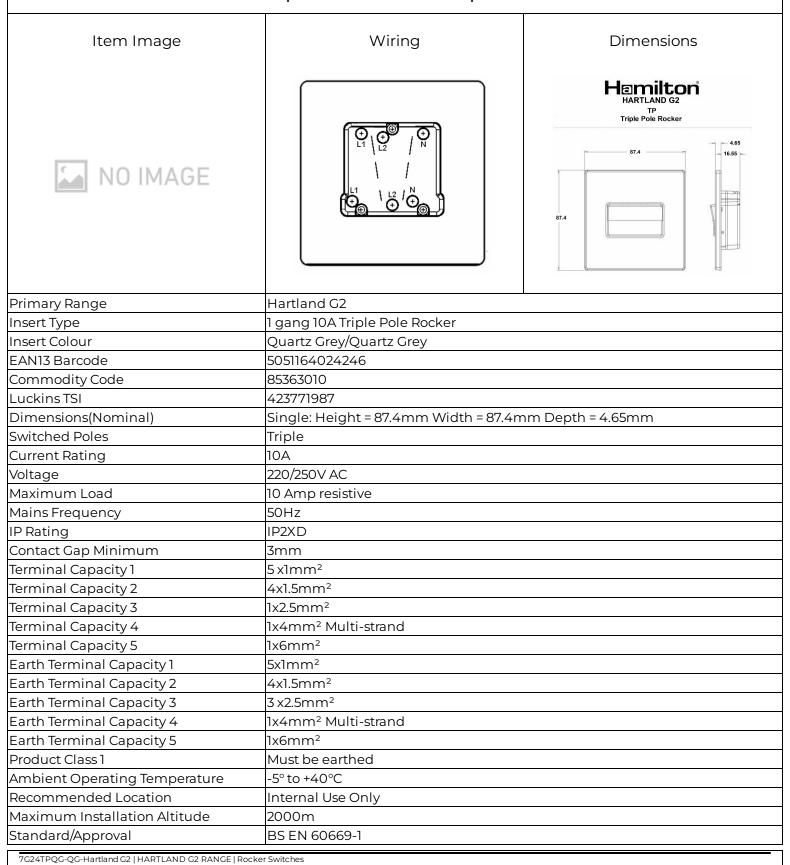

## 7G24TPQG-QG Hartland G2 | HARTLAND G2 RANGE | Rocker Switches

7G24TPQG-QG-Hartland G2 | HARTLAND G2 RANGE | Rocker Switches