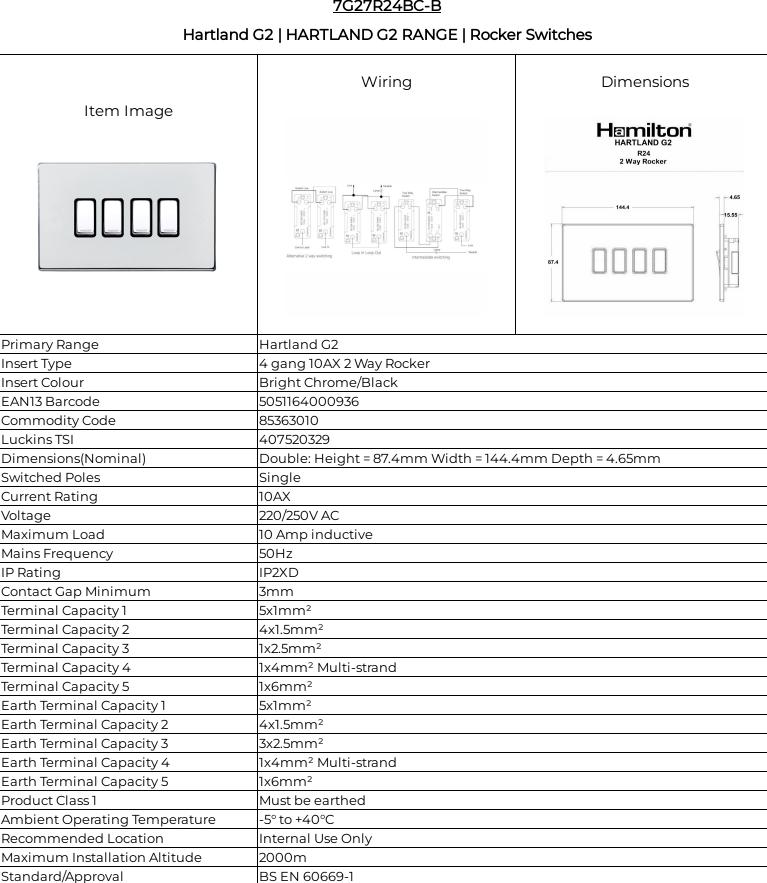

#### 7G27R24BC-B

7G27R24BC-B - Hartland G2 Bright Chrome 4 gang 10AX 2 Way Rocker Bright Chrome/Black

WEB

## <u>7G27R24BC-B</u>

## Hartland G2 | HARTLAND G2 RANGE | Rocker Switches

| All products listed conform to current<br>British or European standard and the<br>product information is correct at the<br>time of going to press.                                                                                                                                                                                    | All accessories are manufactured<br>under an accredited BS EN ISO 9001 :<br>2015 Quality Management System.            | It is the policy of the company to<br>improve products as part of our<br>development programme. Therefore,<br>we reserve the right to alter designs<br>and dimensions without prior notice.                                                                                                                                                                                                                                                                                                                                                                                                                                                                                                                                                                                                                                                                                                                                                                                                                                                                                                                                                                                                                                                                                                                                                                                                                                                                                                                                                                                                                                                                                                                                                                                                                                                                                                                                                                                                                                                                                                                                    |
|---------------------------------------------------------------------------------------------------------------------------------------------------------------------------------------------------------------------------------------------------------------------------------------------------------------------------------------|------------------------------------------------------------------------------------------------------------------------|--------------------------------------------------------------------------------------------------------------------------------------------------------------------------------------------------------------------------------------------------------------------------------------------------------------------------------------------------------------------------------------------------------------------------------------------------------------------------------------------------------------------------------------------------------------------------------------------------------------------------------------------------------------------------------------------------------------------------------------------------------------------------------------------------------------------------------------------------------------------------------------------------------------------------------------------------------------------------------------------------------------------------------------------------------------------------------------------------------------------------------------------------------------------------------------------------------------------------------------------------------------------------------------------------------------------------------------------------------------------------------------------------------------------------------------------------------------------------------------------------------------------------------------------------------------------------------------------------------------------------------------------------------------------------------------------------------------------------------------------------------------------------------------------------------------------------------------------------------------------------------------------------------------------------------------------------------------------------------------------------------------------------------------------------------------------------------------------------------------------------------|
| reproduced within the limitations of reproduction and printing process and                                                                                                                                                                                                                                                            | Due to manufacturing processes we<br>cannot guarantee an exact colour<br>match and shadings of of certain<br>finishes. | Correct as at 27 April 2022 07:09 AM<br>E&OE                                                                                                                                                                                                                                                                                                                                                                                                                                                                                                                                                                                                                                                                                                                                                                                                                                                                                                                                                                                                                                                                                                                                                                                                                                                                                                                                                                                                                                                                                                                                                                                                                                                                                                                                                                                                                                                                                                                                                                                                                                                                                   |
| R Hamilton & Co Ltd, Unit 10 Carrick Business Centre, 4-5 Bonville Road,<br>Brislington, Bristol, BS4 5NZ<br>T: +44 (0)1747 860088<br>E: info@hamilton-litestat.com www.hamilton-litestat.com<br>Registered Office 1 Rushmills, Bedford Road, Northampton NN4 7YB<br>Registered in London No. 941624 VAT Registration No. 222 6607 84 |                                                                                                                        | COMMERCIAL RECORDER TO A STRIMMAR PRODUCT PRODUCT COMMERCIAL RECORDER OF THE PRODUCT OF THE PROD |
| 7G27R24BC-B - Hartland G2 Bright Chrome 4 gang 10AX 2 Way Rocker Bright Chrome/Black                                                                                                                                                                                                                                                  |                                                                                                                        |                                                                                                                                                                                                                                                                                                                                                                                                                                                                                                                                                                                                                                                                                                                                                                                                                                                                                                                                                                                                                                                                                                                                                                                                                                                                                                                                                                                                                                                                                                                                                                                                                                                                                                                                                                                                                                                                                                                                                                                                                                                                                                                                |