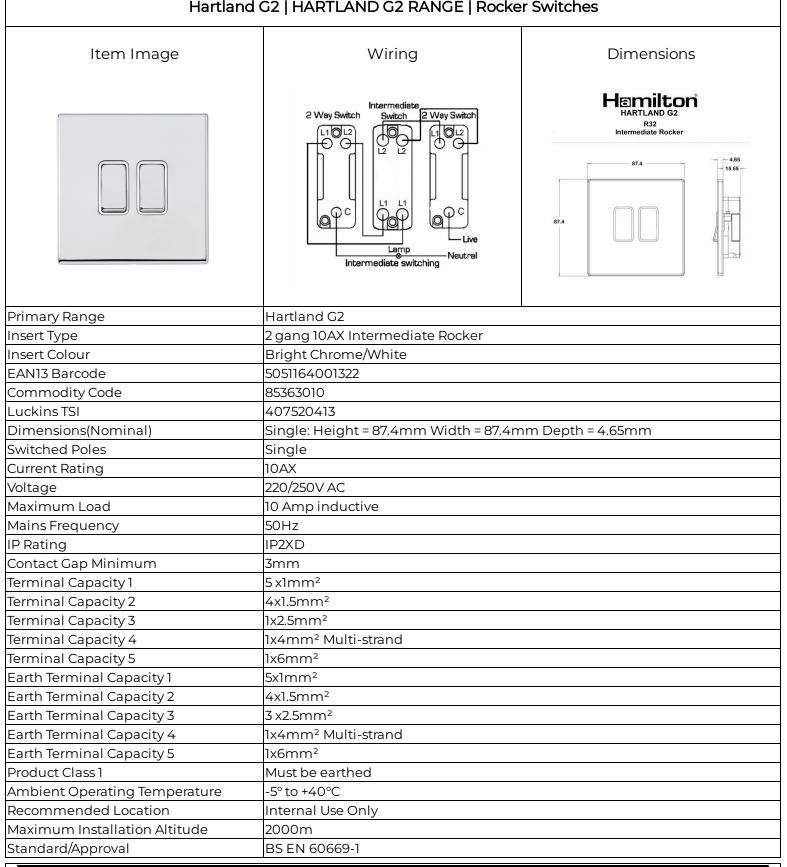

## Decorative Wiring Accessories • Smart Lighting Control • Wireless Audio

Registered in London No. 941624 VAT Registration No. 222 6607 84

7C27R32BC-W - Hartland G2 Bright Chrome 2 gang 10AX Intermediate Rocker Bright Chrome/White