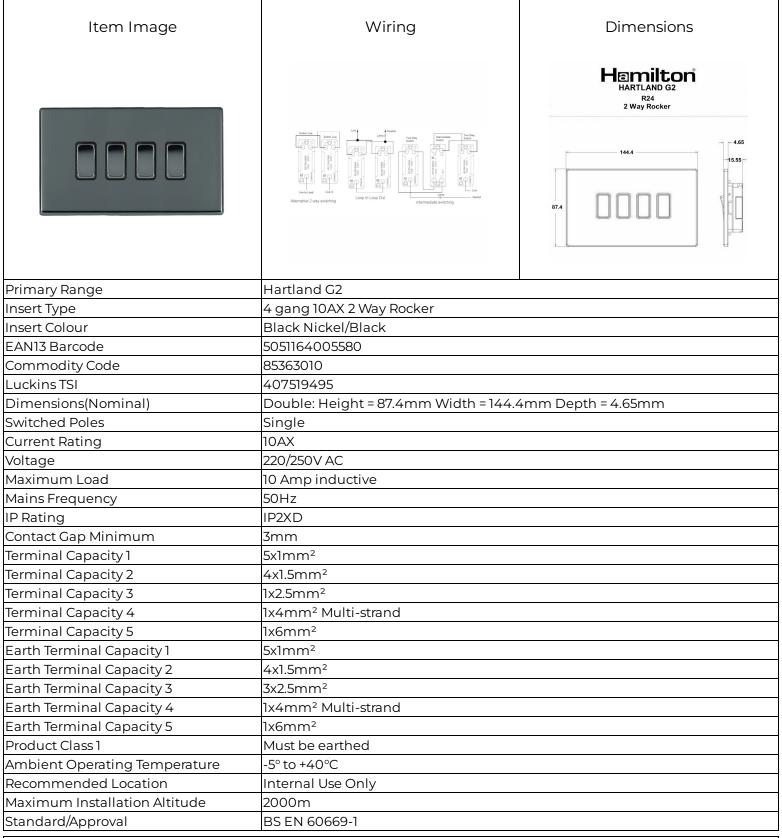

### Hartland G2 | HARTLAND G2 RANGE | Rocker Switches

7G28R24BK-B - Hartland G2 Black Nickel 4 gang 10AX 2 Way Rocker Black Nickel/Black

Decorative Wiring Accessories • Smart Lighting Control • Wireless Audio