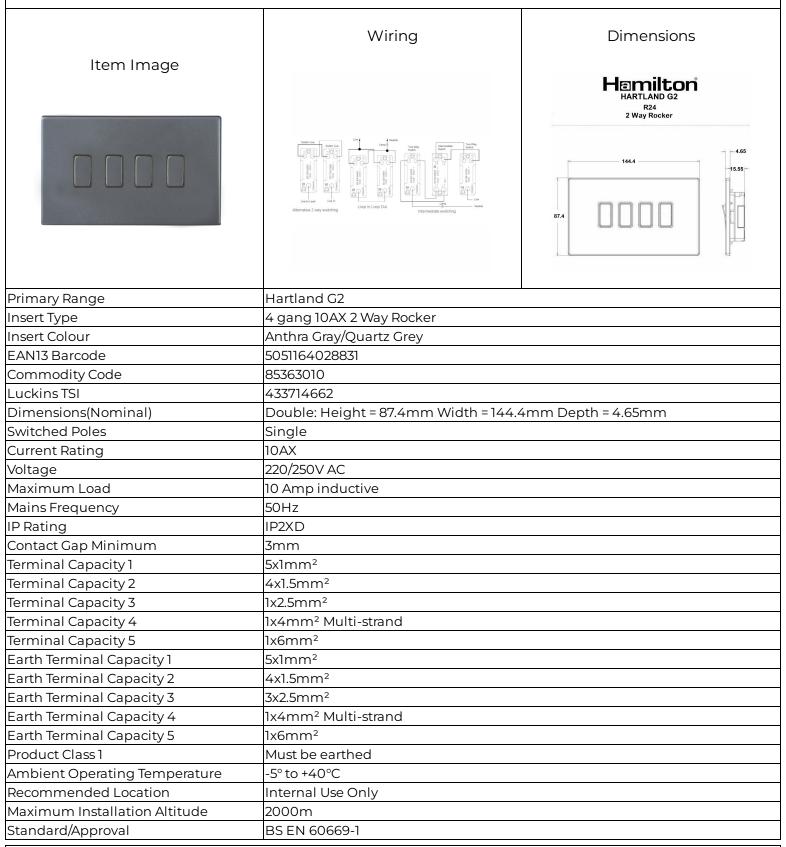

7G2AR24GA-QG - Hartland G2 Anthra Gray 4 gang 10AX 2 Way Rocker Anthra Gray/Quartz Grey