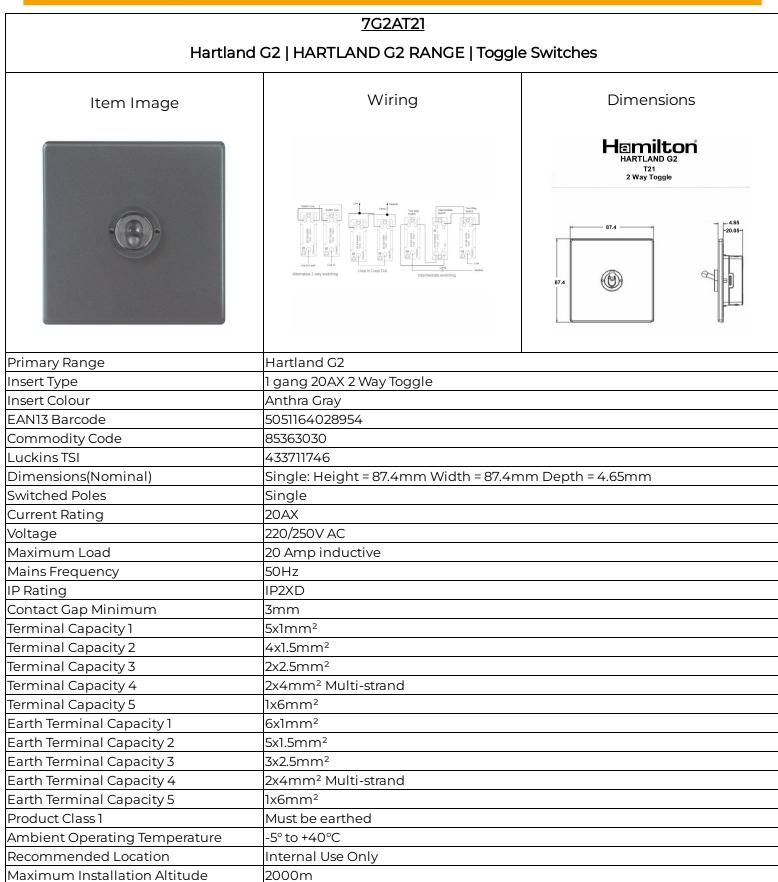

## <u>7G2AT21</u>

### Hartland G2 | HARTLAND G2 RANGE | Toggle Switches

| All products listed conform to current<br>British or European standard and the<br>product information is correct at the<br>time of going to press.                                                                                                                                                                                    | All accessories are manufactured<br>under an accredited BS EN ISO 9001 :<br>2015 Quality Management System.            | It is the policy of the company to<br>improve products as part of our<br>development programme. Therefore,<br>we reserve the right to alter designs<br>and dimensions without prior notice. |
|---------------------------------------------------------------------------------------------------------------------------------------------------------------------------------------------------------------------------------------------------------------------------------------------------------------------------------------|------------------------------------------------------------------------------------------------------------------------|---------------------------------------------------------------------------------------------------------------------------------------------------------------------------------------------|
| reproduced within the limitations of reproduction and printing process and                                                                                                                                                                                                                                                            | Due to manufacturing processes we<br>cannot guarantee an exact colour<br>match and shadings of of certain<br>finishes. | Correct as at 29 April 2022 02:36 PM<br>E&OE                                                                                                                                                |
| R Hamilton & Co Ltd, Unit 10 Carrick Business Centre, 4-5 Bonville Road,<br>Brislington, Bristol, BS4 5NZ<br>T: +44 (0)1747 860088<br>E: info@hamilton-litestat.com www.hamilton-litestat.com<br>Registered Office 1 Rushmills, Bedford Road, Northampton NN4 7YB<br>Registered in London No. 941624 VAT Registration No. 222 6607 84 |                                                                                                                        | COMPLEX RECORD                                                                                                                                                                              |
| 7G2AT21 - Hartland G2 Anthra Gray 1 gang 20AX 2 Way Toggle Anthra Gray                                                                                                                                                                                                                                                                |                                                                                                                        |                                                                                                                                                                                             |