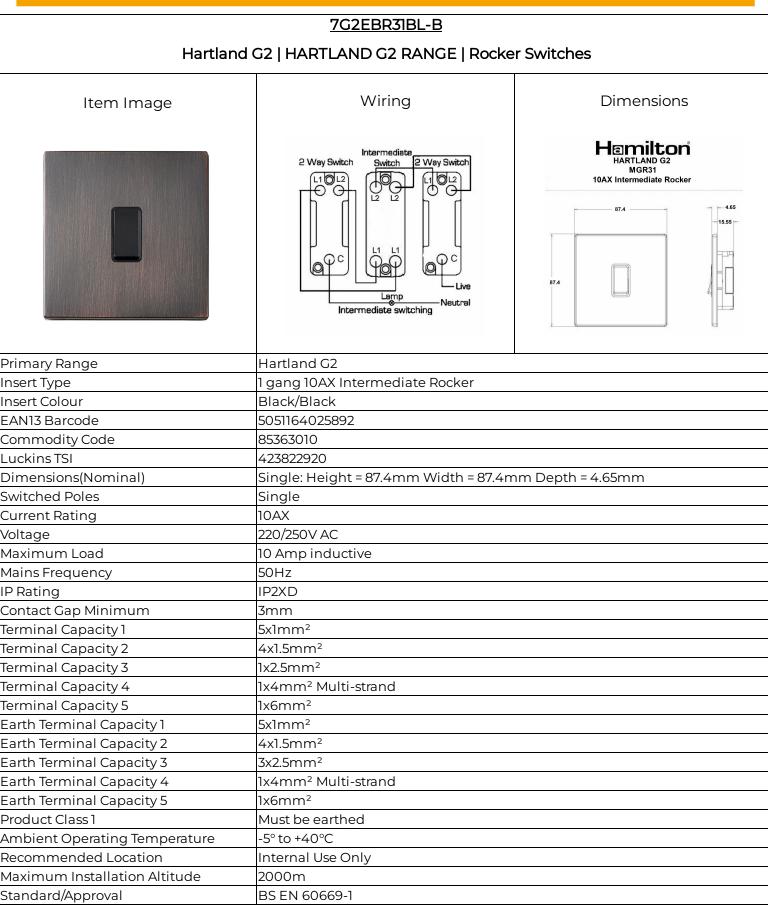

## 7G2EBR31BL-B

### Hartland G2 | HARTLAND G2 RANGE | Rocker Switches

| All products listed conform to current<br>British or European standard and the<br>product information is correct at the<br>time of going to press.                                                                                                                                                                                    | All accessories are manufactured<br>under an accredited BS EN ISO 9001 :<br>2015 Quality Management System.            | It is the policy of the company to<br>improve products as part of our<br>development programme. Therefore,<br>we reserve the right to alter designs<br>and dimensions without prior notice.                                                                                                                                                                                                                                                                                                                                                                                                                                                                                                                                                                                                                                                                                                                                                                                                                                                                                                                                                                                                                                                                                                                                                                                                                                                                                                                                                                                                                                                                                                                                                                                                                                                                                                                                                                                                                                                                                                                                    |
|---------------------------------------------------------------------------------------------------------------------------------------------------------------------------------------------------------------------------------------------------------------------------------------------------------------------------------------|------------------------------------------------------------------------------------------------------------------------|--------------------------------------------------------------------------------------------------------------------------------------------------------------------------------------------------------------------------------------------------------------------------------------------------------------------------------------------------------------------------------------------------------------------------------------------------------------------------------------------------------------------------------------------------------------------------------------------------------------------------------------------------------------------------------------------------------------------------------------------------------------------------------------------------------------------------------------------------------------------------------------------------------------------------------------------------------------------------------------------------------------------------------------------------------------------------------------------------------------------------------------------------------------------------------------------------------------------------------------------------------------------------------------------------------------------------------------------------------------------------------------------------------------------------------------------------------------------------------------------------------------------------------------------------------------------------------------------------------------------------------------------------------------------------------------------------------------------------------------------------------------------------------------------------------------------------------------------------------------------------------------------------------------------------------------------------------------------------------------------------------------------------------------------------------------------------------------------------------------------------------|
| reproduced within the limitations of reproduction and printing process and                                                                                                                                                                                                                                                            | Due to manufacturing processes we<br>cannot guarantee an exact colour<br>match and shadings of of certain<br>finishes. | Correct as at 28 April 2022 10:36 AM<br>E&OE                                                                                                                                                                                                                                                                                                                                                                                                                                                                                                                                                                                                                                                                                                                                                                                                                                                                                                                                                                                                                                                                                                                                                                                                                                                                                                                                                                                                                                                                                                                                                                                                                                                                                                                                                                                                                                                                                                                                                                                                                                                                                   |
| R Hamilton & Co Ltd, Unit 10 Carrick Business Centre, 4-5 Bonville Road,<br>Brislington, Bristol, BS4 5NZ<br>T: +44 (0)1747 860088<br>E: info@hamilton-litestat.com www.hamilton-litestat.com<br>Registered Office 1 Rushmills, Bedford Road, Northampton NN4 7YB<br>Registered in London No. 941624 VAT Registration No. 222 6607 84 |                                                                                                                        | COMMERCIAL RECORDER TO A STRIMMAR. The product product and the product selector selector and the product selector and the |
| 7G2EBR31BL-B - Hartland G2 Etrium Bronze 1 gang 10AX Intermediate Rocker Black/Black                                                                                                                                                                                                                                                  |                                                                                                                        |                                                                                                                                                                                                                                                                                                                                                                                                                                                                                                                                                                                                                                                                                                                                                                                                                                                                                                                                                                                                                                                                                                                                                                                                                                                                                                                                                                                                                                                                                                                                                                                                                                                                                                                                                                                                                                                                                                                                                                                                                                                                                                                                |