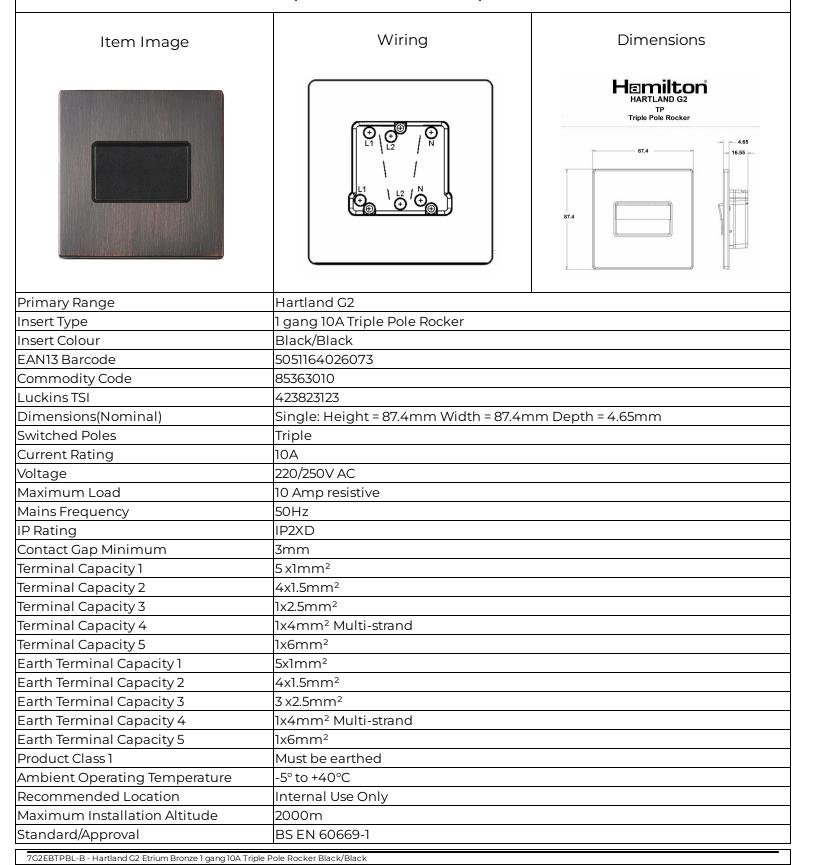

## Hartland G2 | HARTLAND G2 RANGE | Rocker Switches

Decorative Wiring Accessories • Smart Lighting Control • Wireless Audio

Registered in London No. 941624 VAT Registration No. 222 6607 84

7G2EBTPBL-B - Hartland G2 Etrium Bronze 1 gang 10A Triple Pole Rocker Black/Black