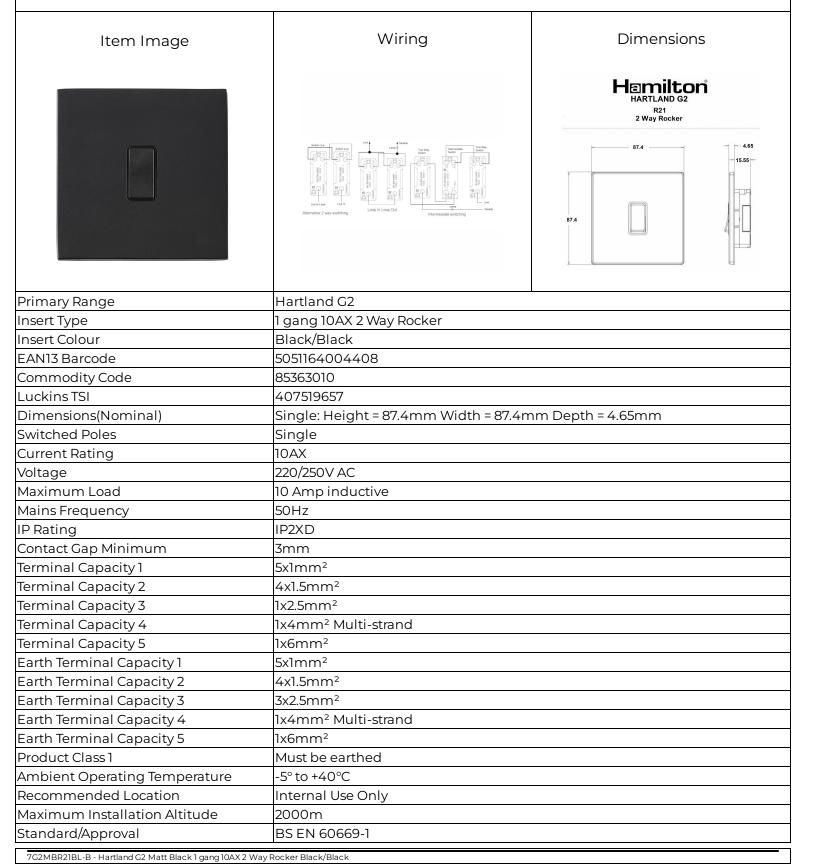

## Hartland G2 | HARTLAND G2 RANGE | Rocker Switches

7G2MBR21BL-B - Hartland G2 Matt Black 1 gang 10AX 2 Way Rocker Black/Black

Decorative Wiring Accessories • Smart Lighting Control • Wireless Audio