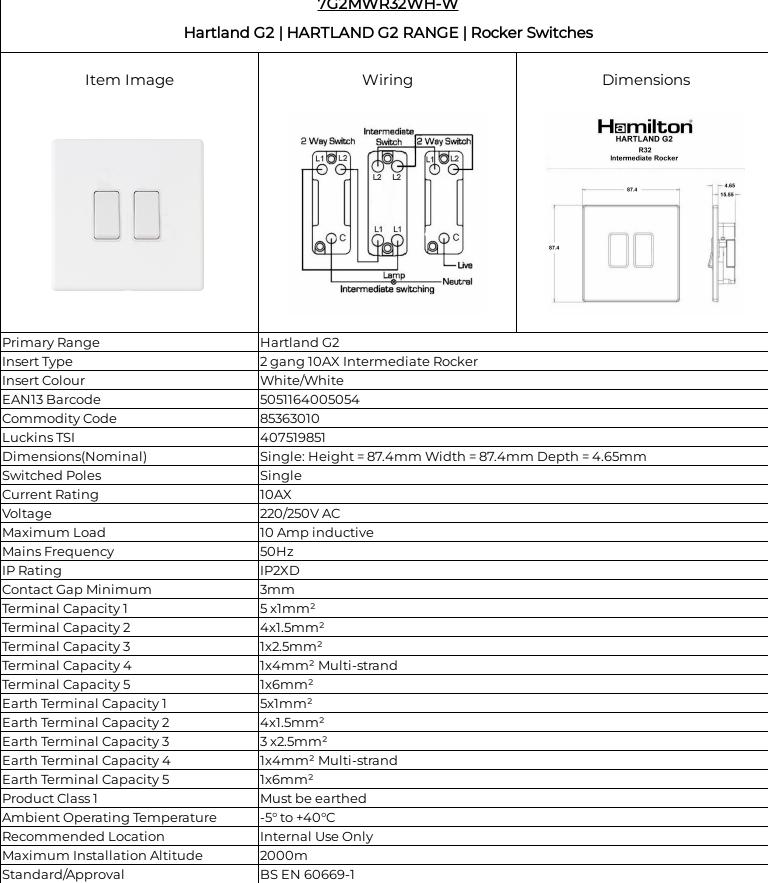

#### 7G2MWR32WH-W

7G2MWR32WH-W - Hartland G2 Matt White 2 gang 10AX Intermediate Rocker White/White

WEB

## Hartland G2 | HARTLAND G2 RANGE | Rocker Switches

| Illustrations and diagrams are<br>reproduced within the limitations of<br>reproduction and printing process and<br>are not binding.Due to manufacturing processes we<br>cannot guarantee an exact colour<br>match and shadings of of certain<br>finishes.Correct as at 28 April 2022 11:10 AM<br>E&OER Hamilton & Co Ltd, Unit 10 Carrick Business Centre, 4-5 Bonville Road,<br>Brislington, Bristol, BS4 5NZ<br>T: +44 (0)1747 860088<br>E: info@hamilton-litestat.com www.hamilton-litestat.com<br>Registered Office 1 Rushmills, Bedford Road, Northampton NN4 7YB<br>Registered in London No. 941624 VAT Registration No. 222 6607 84Correct as at 28 April 2022 11:10 AM<br>E<br>Correct as at 28 April 2022 11:10 AM<br>E<br>Correct as at 28 April 2022 11:10 AM<br>E&OE | All products listed conform to current<br>British or European standard and the<br>product information is correct at the<br>time of going to press.                                    | All accessories are manufactured<br>under an accredited BS EN ISO 9001 :<br>2015 Quality Management System. | It is the policy of the company to<br>improve products as part of our<br>development programme. Therefore,<br>we reserve the right to alter designs<br>and dimensions without prior notice. |
|----------------------------------------------------------------------------------------------------------------------------------------------------------------------------------------------------------------------------------------------------------------------------------------------------------------------------------------------------------------------------------------------------------------------------------------------------------------------------------------------------------------------------------------------------------------------------------------------------------------------------------------------------------------------------------------------------------------------------------------------------------------------------------|---------------------------------------------------------------------------------------------------------------------------------------------------------------------------------------|-------------------------------------------------------------------------------------------------------------|---------------------------------------------------------------------------------------------------------------------------------------------------------------------------------------------|
| Brislington, Bristol, BS4 5NZ<br>T: +44 (0)1747 860088<br>E: info@hamilton-litestat.com www.hamilton-litestat.com<br>Registered Office 1 Rushmills, Bedford Road, Northampton NN4 7YB                                                                                                                                                                                                                                                                                                                                                                                                                                                                                                                                                                                            | reproduced within the limitations of reproduction and printing process and                                                                                                            | cannot guarantee an exact colour<br>match and shadings of of certain                                        |                                                                                                                                                                                             |
|                                                                                                                                                                                                                                                                                                                                                                                                                                                                                                                                                                                                                                                                                                                                                                                  | Brislington, Bristol, BS4 5NZ<br>T: +44 (0)1747 860088<br>E: info@hamilton-litestat.com www.hamilton-litestat.com<br>Registered Office 1 Rushmills, Bedford Road, Northampton NN4 7YB |                                                                                                             | COMMICAL RECORD                                                                                                                                                                             |