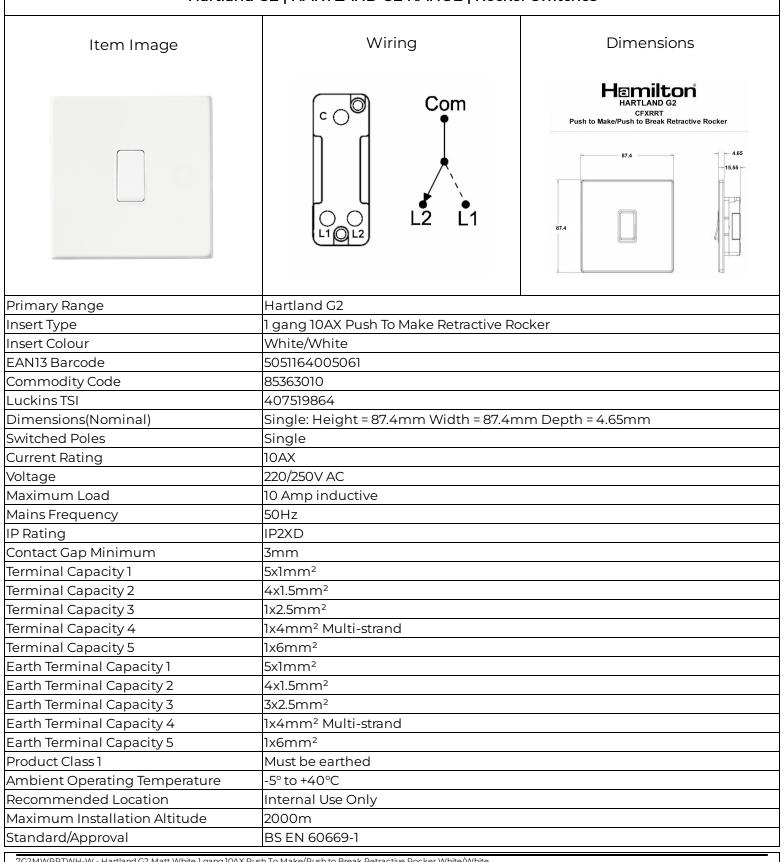

## 7G2MWRRTWH-W

| Hartland G2   HARTLAND G2 RANGE   Rocker Switches                                                                                                                                                                                                                                                                                     |                                                                                                               |                                                                                                                                                                                 |
|---------------------------------------------------------------------------------------------------------------------------------------------------------------------------------------------------------------------------------------------------------------------------------------------------------------------------------------|---------------------------------------------------------------------------------------------------------------|---------------------------------------------------------------------------------------------------------------------------------------------------------------------------------|
| All products listed conform to current<br>British or European standard and the<br>product information is correct at the<br>time of going to press.                                                                                                                                                                                    | All accessories are manufactured<br>under an accredited BS EN ISO 9001 :<br>2015 Quality Management System.   | It is the policy of the company to improve products as part of our development programme. Therefore, we reserve the right to alter designs and dimensions without prior notice. |
| Illustrations and diagrams are reproduced within the limitations of reproduction and printing process and are not binding.                                                                                                                                                                                                            | Due to manufacturing processes we cannot guarantee an exact colour match and shadings of of certain finishes. | Correct as at 28 April 2022 03:07 PM<br>E&OE                                                                                                                                    |
| R Hamilton & Co Ltd, Unit 10 Carrick Business Centre, 4-5 Bonville Road,<br>Brislington, Bristol, BS4 5NZ<br>T: +44 (0)1747 860088<br>E: info@hamilton-litestat.com www.hamilton-litestat.com<br>Registered Office 1 Rushmills, Bedford Road, Northampton NN4 7YB<br>Registered in London No. 941624 VAT Registration No. 222 6607 84 |                                                                                                               | Listed in STrimble product selector Inserting Strimble selector (SEE No. FRALIZE)                                                                                               |