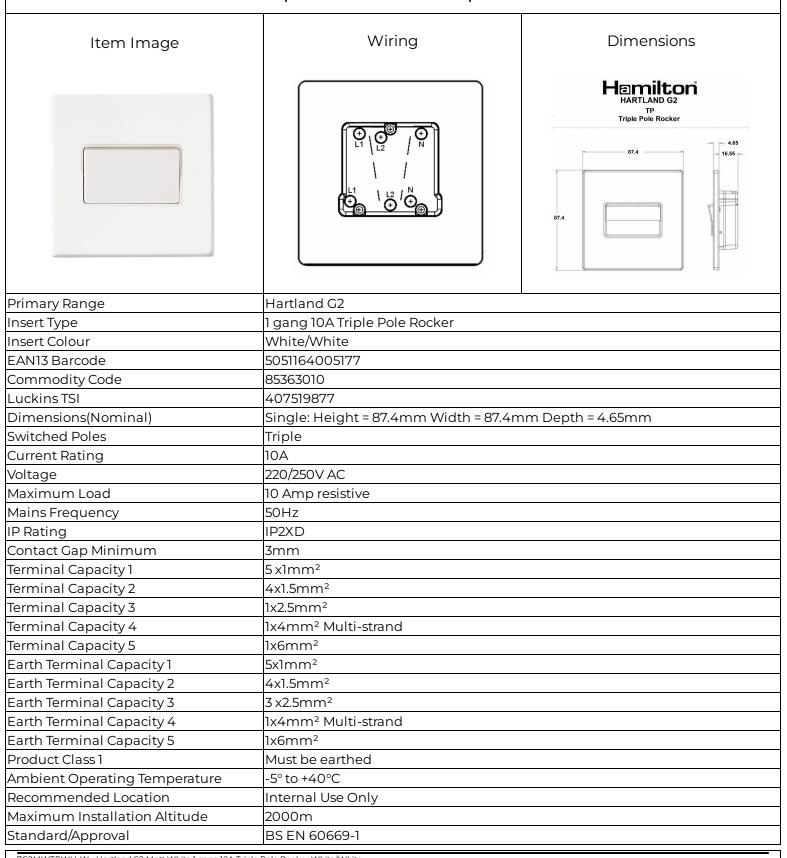

## 7G2MWTPWH-W Hartland G2 | HARTLAND G2 RANGE | Rocker Switches

7G2MWTPWH-W - Hartland G2 Matt White 1 gang 10A Triple Pole Rocker White/White

Decorative Wiring Accessories • Smart Lighting Control • Wireless Audio