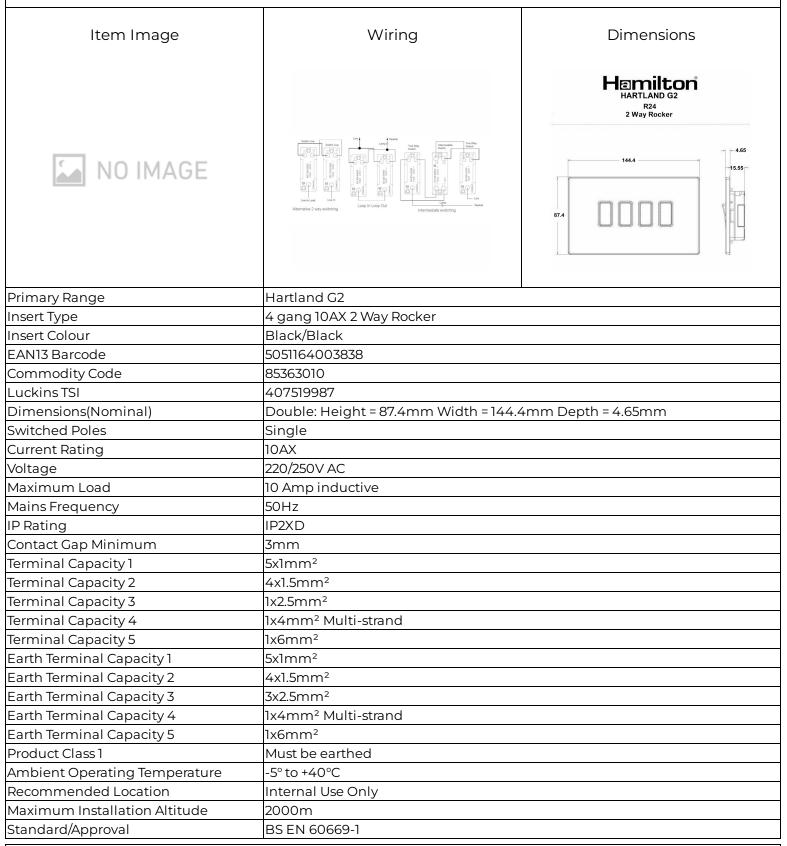

7G2RBR24BL-B-Hartland G2 | HARTLAND G2 RANGE | Rocker Switches

## 7G2RBR24BL-B Hartland G2 | HARTLAND G2 RANGE | Rocker Switches

making connections beautifully