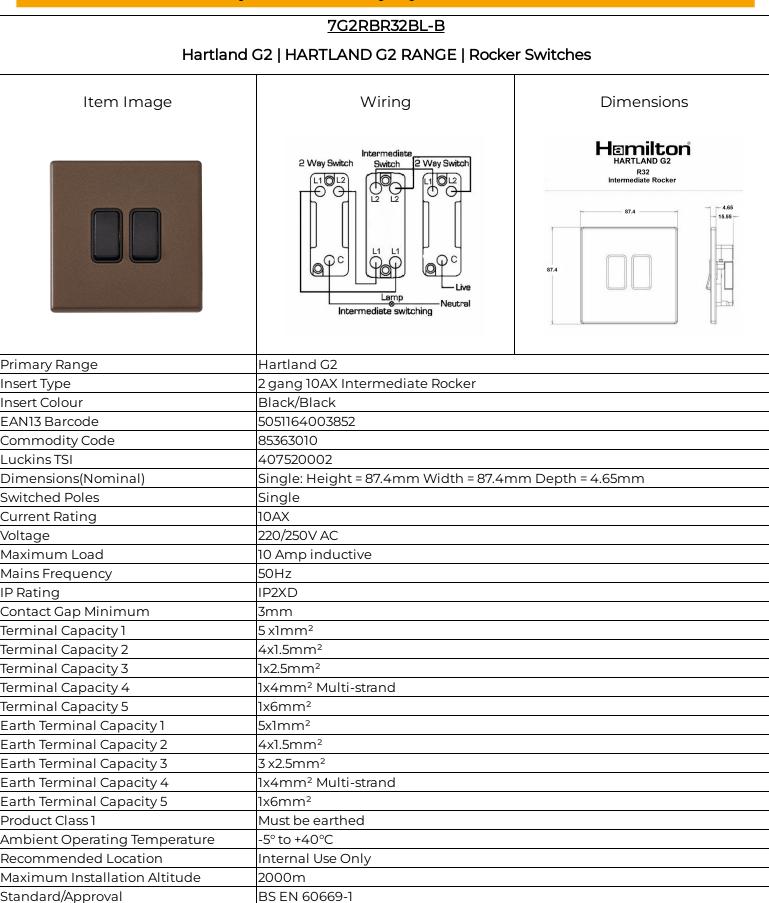

## 7G2RBR32BL-B

## Hartland G2 | HARTLAND G2 RANGE | Rocker Switches

| Illustrations and diagrams are<br>reproduced within the limitations of<br>reproduction and printing process and<br>are not binding.Due to manufacturing processes we<br>cannot guarantee an exact colour<br>match and shadings of of certain<br>finishes.Correct as at 28 April 2022 01:00 PM<br>E&OER Hamilton & Co Ltd, Unit 10 Carrick Business Centre, 4-5 Bonville Road,<br>Brislington, Bristol, BS4 5NZ<br>T: +44 (0)1747 860088<br>E: info@hamilton-litestat.com www.hamilton-litestat.com<br>Registered Office 1 Rushmills, Bedford Road, Northampton NN4 7YB<br>Registered in London No. 941624 VAT Registration No. 222 6607 84Correct as at 28 April 2022 01:00 PM<br>E<br>Correct as at 28 April 2022 01:00 PM<br>E<br>Correct as at 28 April 2022 01:00 PM<br>E&OE | All products listed conform to current<br>British or European standard and the<br>product information is correct at the<br>time of going to press.                                    | All accessories are manufactured<br>under an accredited BS EN ISO 9001 :<br>2015 Quality Management System. | It is the policy of the company to<br>improve products as part of our<br>development programme. Therefore,<br>we reserve the right to alter designs<br>and dimensions without prior notice.                                                                                                                                                                                                                                                                                                                                                                                                                                                                                                                                                                                                                                                                                                                                                                                                                                                                                                                                                                                                                                                                                                                                                                                                                                                                                                                                                                                                                                                                                                                                                                                                                                                                                                                                                                                                                                                                                                                                   |
|----------------------------------------------------------------------------------------------------------------------------------------------------------------------------------------------------------------------------------------------------------------------------------------------------------------------------------------------------------------------------------------------------------------------------------------------------------------------------------------------------------------------------------------------------------------------------------------------------------------------------------------------------------------------------------------------------------------------------------------------------------------------------------|---------------------------------------------------------------------------------------------------------------------------------------------------------------------------------------|-------------------------------------------------------------------------------------------------------------|-------------------------------------------------------------------------------------------------------------------------------------------------------------------------------------------------------------------------------------------------------------------------------------------------------------------------------------------------------------------------------------------------------------------------------------------------------------------------------------------------------------------------------------------------------------------------------------------------------------------------------------------------------------------------------------------------------------------------------------------------------------------------------------------------------------------------------------------------------------------------------------------------------------------------------------------------------------------------------------------------------------------------------------------------------------------------------------------------------------------------------------------------------------------------------------------------------------------------------------------------------------------------------------------------------------------------------------------------------------------------------------------------------------------------------------------------------------------------------------------------------------------------------------------------------------------------------------------------------------------------------------------------------------------------------------------------------------------------------------------------------------------------------------------------------------------------------------------------------------------------------------------------------------------------------------------------------------------------------------------------------------------------------------------------------------------------------------------------------------------------------|
| Brislington, Bristol, BS4 5NZ<br>T: +44 (0)1747 860088<br>E: info@hamilton-litestat.com www.hamilton-litestat.com<br>Registered Office 1 Rushmills, Bedford Road, Northampton NN4 7YB                                                                                                                                                                                                                                                                                                                                                                                                                                                                                                                                                                                            | reproduced within the limitations of reproduction and printing process and                                                                                                            | cannot guarantee an exact colour<br>match and shadings of of certain                                        |                                                                                                                                                                                                                                                                                                                                                                                                                                                                                                                                                                                                                                                                                                                                                                                                                                                                                                                                                                                                                                                                                                                                                                                                                                                                                                                                                                                                                                                                                                                                                                                                                                                                                                                                                                                                                                                                                                                                                                                                                                                                                                                               |
|                                                                                                                                                                                                                                                                                                                                                                                                                                                                                                                                                                                                                                                                                                                                                                                  | Brislington, Bristol, BS4 5NZ<br>T: +44 (0)1747 860088<br>E: info@hamilton-litestat.com www.hamilton-litestat.com<br>Registered Office 1 Rushmills, Bedford Road, Northampton NN4 7YB |                                                                                                             | COMMERCIAL RECORDER TO A STRATEGIES AND |