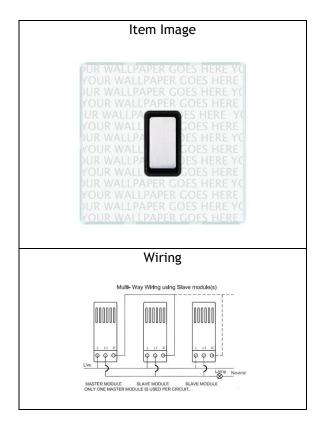

## PC 1XTM SC-B

Perception Clear 1 gang Multi way Touch Master 250W/VA Trailing Edge. Standard Insert will be Satin Chrome with a Black surround.

| Primary Range             | Perception CFX                            |  |
|---------------------------|-------------------------------------------|--|
| Insert Type               | Trailing Edge Touch Dimmers               |  |
| Plate Finish              | Clear                                     |  |
| Frame Finish              |                                           |  |
| Switch Colour             | Satin Chrome                              |  |
| Body & Switch Trim        | Black                                     |  |
| Height                    | Single = 86mm                             |  |
| Width                     | Single = 86mm                             |  |
| Depth                     | Single = 4.2mm                            |  |
| Fixing Hole Centres       | Box Fixing = 60.3mmBox Fixing = 60.3mm    |  |
| Minimum Wall Box Depth    | 35mm                                      |  |
| Wattage                   | 250W Resistive 210VA Inductive            |  |
| Switched Poles            | n/a                                       |  |
| Current Rating            | 1.1 Amp                                   |  |
| Voltage                   | 220/250V AC                               |  |
| Max load                  | 250W Resistive 210VA Inductive            |  |
| Contact Gap Minimum       | n/a                                       |  |
| Terminal Capacity 1       | 2 x 1mm2                                  |  |
| Terminal Capacity 2       | 2 x 1.5mm2                                |  |
| Terminal Capacity 3       |                                           |  |
| Terminal Capacity 4       |                                           |  |
| Terminal Capacity 5       |                                           |  |
| Earth Terminal Capacity 1 | 5 x 1mm2                                  |  |
| Earth Terminal Capacity 2 | 4 x 1.5mm2                                |  |
| Earth Terminal Capacity 3 | 3 x 2.5mm2                                |  |
| Earth Terminal Capacity 4 | 1 x 4mm2 Multi-Strand                     |  |
| Earth Terminal Capacity 5 | 1 x 6mm2                                  |  |
| Product Class 1           | Face plate must be earthed                |  |
| Ambient Operating         | -5° to +40°C                              |  |
| Temperature               | 3 10 10 0                                 |  |
| Recommended Location      | Indoor use only                           |  |
| Standard/Approval         | BS EN 60669-2-1                           |  |
| Patents and Trademarks    | CFX is a Registered Trade Mark No 239866. |  |