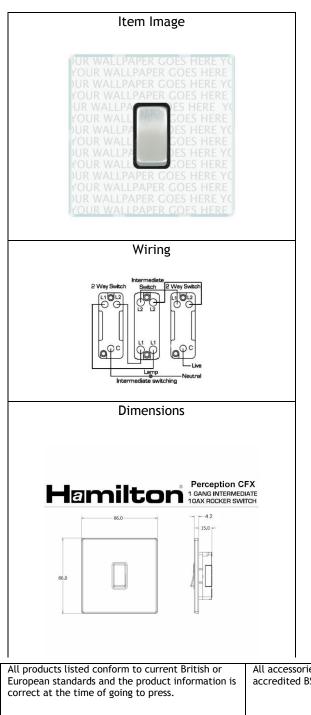

## <u>PC R31 SC-B</u>

Perception Clear 1 gang Intermediate 10AX Rocker. Standard Insert will be Satin Chrome with a Black surround.

| Primary Range             | Perception CFX                            |  |
|---------------------------|-------------------------------------------|--|
| Insert Type               | Intermediate Rocker Switches              |  |
| Plate Finish              | Clear                                     |  |
| Frame Finish              |                                           |  |
| Switch Colour             | Satin Chrome                              |  |
| Body & Switch Trim        | Black                                     |  |
| Height                    | Single = 86mm                             |  |
| Width                     | Single = 86mm                             |  |
| Depth                     | Single = 4.2mm                            |  |
| Fixing Hole Centres       | Box Fixing = 60.3mmBox Fixing = 60.3mm    |  |
| Minimum Wall Box Depth    | 25mm                                      |  |
| Wattage                   |                                           |  |
| Switched Poles            | Single                                    |  |
| Current Rating            | 10AX                                      |  |
| Voltage                   | 220/250V AC                               |  |
| Max load                  | 10 Amp inductive                          |  |
| Contact Gap Minimum       | 3mm                                       |  |
| Terminal Capacity 1       | 5 x 1mm2                                  |  |
| Terminal Capacity 2       | 4 x 1.5mm2                                |  |
| Terminal Capacity 3       | 1 x 2.5mm2                                |  |
| Terminal Capacity 4       | 1 x 4mm2 Multi-Strand                     |  |
| Terminal Capacity 5       | 1 x 6mm2                                  |  |
| Earth Terminal Capacity 1 | 5 x 1mm2                                  |  |
| Earth Terminal Capacity 2 | 4 x 1.5mm2                                |  |
| Earth Terminal Capacity 3 | 3 x 2.5mm2                                |  |
| Earth Terminal Capacity 4 | 1 x 4mm2 Multi-Strand                     |  |
| Earth Terminal Capacity 5 | 1 x 6mm2                                  |  |
| Product Class 1           | Must be earthed                           |  |
| Ambient Operating         | -5° to +40°C                              |  |
| Temperature               |                                           |  |
| Recommended Location      | Indoor use only                           |  |
| Standard/Approval         | BS EN 60669-1                             |  |
| Patents and Trademarks    | CFX is a Registered Trade Mark No 239866. |  |