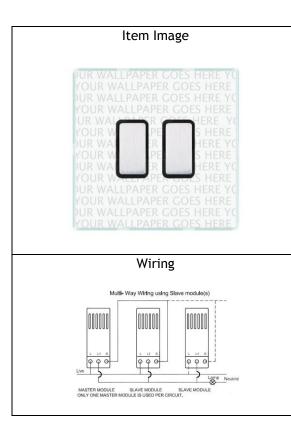

PC 2XTM SC-B

Perception Clear 2 gang Multi way 250W/VA Touch Master 250W/VA Trailing

| All products listed conform to current British or<br>European standards and the product information is<br>correct at the time of going to press. | All accessories are manufactured under an accredited BS EN ISO 9001 : 2008 Quality System.                       | It is the policy of the company to continually<br>improve products as part of our development<br>programme.<br>Therefore, we reserve the right to alter designs<br>and dimensions without prior notice. |
|--------------------------------------------------------------------------------------------------------------------------------------------------|------------------------------------------------------------------------------------------------------------------|---------------------------------------------------------------------------------------------------------------------------------------------------------------------------------------------------------|
| Illustrations and diagrams are reproduced within<br>the limitations of reproductions and printing<br>processes are not binding.                  | Due to manufacturing processes we cannot<br>guarantee an exact colour match and shadings of<br>certain finishes. | Correct as at August 2012<br>E&OE                                                                                                                                                                       |