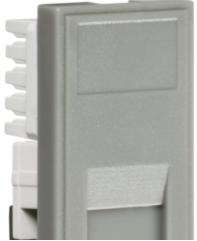

## **NETCAT6GY**

UTP CAT6 RJ45 Outlet Module 25 x 50mm - Grey

www.mlaccessories.co.uk

| MLA PART CODE                            | NETCAT6GY                                        |
|------------------------------------------|--------------------------------------------------|
| DESCRIPTION                              | UTP CAT6 RJ45 Outlet Module 25 x 50mm - Grey     |
| NET WEIGHT (KG)                          | 0.011                                            |
| FINISH                                   | Grey                                             |
| DIMENSIONS (MM)                          | Height - 50<br>Width - 25<br>Recessed Depth - 18 |
| MINIMUM MOUNTING BOX DEPTH               | 25mm                                             |
| CONSTRUCTION                             | Construction - ABS                               |
| IP RATING                                | IP20                                             |
| TERMINAL TYPE                            | IDC                                              |
| WARRANTY                                 | 1year(s)                                         |
| MANUFACTURED IN ACCORDANCE WITH          | BS 5733:2010+A1:2014                             |
| ORIGIN OF MANUFACTURE                    | China                                            |
| DECLARATION OF CONFORMITY (HELD ON FILE) | Yes                                              |
| EAN                                      | 5055832990697                                    |